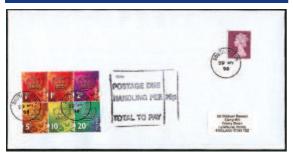

**EXTRA SPECIAL ORDER 5 OR MORE DEDUCT 20%** 

Send for photocopies of other 'Forgeries' available!

The 1994 Postage Dues are now generally withdrawn due to Post Office Policy. Very few covers exist with proper use of these stamps. We can offer as illustrated, a cover with only a 1p value which is underpaid by 19p duly surcharged with an additional 20p handling fee, making a total of 39p Due, with official 'To Pay' cachet.EACH ......£9.50