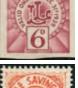

### PROBABLY PRIVATE SAVINGS STAMPS

M & P 3d Purple £5.00 Tete-beche Pairs £15.00

M & P 6d Green **£5.00**Tete-beche Pairs **£15.00** 

M & P 6d Blue **£5.00**Tete-beche Pairs **£15.00** 

3d Blue (Perf) or 6d Red (Imperf) Inscribed 'Valid only to Dec. 31st 1939 each £5.00, the pair £10.00 do. Tete-beche Pairs (10 each only exist) each £20.00