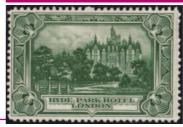

### 1930s LONDON HYDE PARK HOTEL

Superbly engraved in Bright Green by Bradbury Wilkinson - Normally £5.00, An exceptional offer at ONLY £1.50

Blocks of four, ONLY £5.00