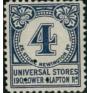

### **UNIVERSAL STORES STAMP**

Printed by Bradbury Wilkinson & Co. Ltd in Dark Blue (1906) and a Lighter Blue (1919), we offer these interesting Cinderellas at £5.00 each, the pair for....£9.50

1