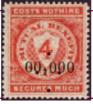

### MUTUAL BENEFIT STAMP

Costs Nothing, Secures Much with 4 perforation holes which invalidated the stamp so that it cannot be used as these were sample stamps £5.00