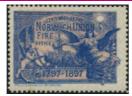

### Pages 47-49 now with 20% Discount

### **1897 NORWICH UNION FIRE OFFICE**





Each £7.50, the pair £12.50



### EARLY 1900'S Dr BURGGTRAEVE

We don't know much about this one but it would appear to be either French or Belgian printed in Green, unusual £3.50 £2.50

### **UNIVERSAL STORES STAMP**





Printed by Bradbury Wilkinson & Co. Ltd in Dark Blue (1906) and a Lighter Blue (1919), we offer these interesting Cinderellas at £5.00 each, the pair for....£9.50

1

#### 1919

### MUTUAL BENEFIT STAMP

Costs Nothing, Secures Much with 4 perforation holes which invalidated the stamp so that it cannot be used as these were sample stamps £5.00



## ROYAL CALEDONIAN SCHOOLS

(Bushey, Herts.) Colourful label printed by De La Rue showing two girls and presumably the Headmaster dressed in tartan £2.50

THE J.P.S.OFFERS YOU

A FREE TRIP TO

PARTICULARS FREE
JUNIOR PHILATEL