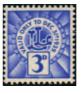

### PROBABLY PRIVATE SAVINGS STAMPS

M & P 3d Purple £5.00 Tete-beche Pairs £15.00

M & P 6d Green **£5.00**Tete-beche Pairs **£15.00** 

M & P 6d Blue **£5.00**Tete-beche Pairs **£15.00** 

3d Blue (Perf) or 6d Red (Imperf) Inscribed 'Valid only to Dec. 31st 1939 each £5.00, the pair £10.00 do. Tete-beche Pairs (10 each only exist) each £20.00