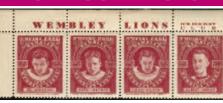

# 1938 WEMBLEY LIONS ICE HOCKEY CLUB

A Set of 12 showing different players, printed in maroon .£12.50 £9.50