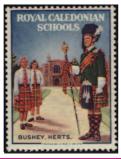

## ROYAL CALEDONIAN SCHOOLS

(Bushey, Herts.) Colourful label printed by De La Rue showing two girls and presumably the Headmaster dressed in tartan £2.50

THE J.P.S.OFFERS YOU

A FREE TRIP TO

PARTICULARS FREE
JUNIOR PHILATELIC SOCIET