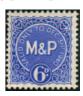

### PROBABLY PRIVATE SAVINGS STAMPS

M & P 3d Purple £5.00 Tete-beche Pairs £15.00

M & P 6d Green **£5.00**Tete-beche Pairs **£15.00** 

M & P 6d Blue **£5.00**Tete-beche Pairs **£15.00** 

3d Blue (Perf) or 6d Red (Imperf) Inscribed 'Valid only to Dec. 31st 1939 each £5.00, the pair £10.00 do. Tete-beche Pairs (10 each only exist) each £20.00