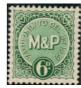

### PROBABLY PRIVATE SAVINGS STAMPS

M & P 3d Purple £5.00 Tete-beche Pairs £15.00

M & P 6d Green **£5.00**Tete-beche Pairs **£15.00** 

M & P 6d Blue **£5.00**Tete-beche Pairs **£15.00** 

3d Blue (Perf) or 6d Red (Imperf) Inscribed 'Valid only to Dec. 31st 1939 each £5.00, the pair £10.00 do. Tete-beche Pairs (10 each only exist) each £20.00