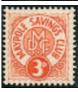

### PROBABLY PRIVATE SAVINGS STAMPS

M & P 3d Purple £5.00 Tete-beche Pairs £15.00

M & P 6d Green **£5.00**Tete-beche Pairs **£15.00** 

M & P 6d Blue **£5.00**Tete-beche Pairs **£15.00** 

3d Blue (Perf) or 6d Red (Imperf) Inscribed 'Valid only to Dec. 31st 1939 each £5.00, the pair £10.00 do. Tete-beche Pairs (10 each only exist) each £20.00