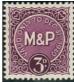

### PROBABLY PRIVATE SAVINGS STAMPS

M & P 3d Purple £5.00 Tete-beche Pairs £15.00

M & P 6d Green **£5.00**Tete-beche Pairs **£15.00** 

M & P 6d Blue **£5.00**Tete-beche Pairs **£15.00** 

3d Blue (Perf) or 6d Red (Imperf) Inscribed 'Valid only to Dec. 31st 1939 each £5.00, the pair £10.00 do. Tete-beche Pairs (10 each only exist) each £20.00