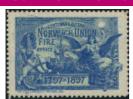

### Pages 47-49 now with 20% Discount

### **1897 NORWICH UNION FIRE OFFICE**





Each £7.50, the pair £12.50



### EARLY 1900'S Dr BURGGTRAEVE

We don't know much about this one but it would appear to be either French or Belgian printed in Green, unusual £3.50 £2.50

### **UNIVERSAL STORES STAMP**





Printed by Bradbury Wilkinson & Co. Ltd in Dark Blue (1906) and a Lighter Blue (1919), we offer these interesting Cinderellas at £5.00 each, the pair for....£9.50

1

#### 1919

### MUTUAL BENEFIT STAMP

Costs Nothing, Secures Much with 4 perforation holes which invalidated the stamp so that it cannot be used as these were sample stamps £5.00



## ROYAL CALEDONIAN SCHOOLS

(Bushey, Herts.) Colourful label printed by De La Rue showing two girls and presumably the Headmaster dressed in tartan £2.50

THE J.P.S.OFFERS YOU

A FREE TRIP TO

PARTICULARS FREE
JUNIOR PHILAT