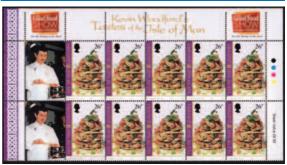

### ISLE OF MAN MAJOR ERRORS

#### ISLE OF MAN 2001 EUROPA 26p Positional plate variety

Marginal Corner Block of 10 of the 26p 'Tastes of the Isle of Man' (R1/2) showing pink bottom instead of white. This is a positional plate variety appearing once on each sheet. However because this was the first class postage rate, the majority have been used on the mail as postage. Few only available 'DIAMOND DEAL'.......£6.95