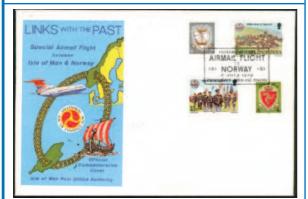

M17 1979 SPECIAL ISLE OF MAN Official Cover for the airmail flight between I.O.M. and Norway. Each Cover has the special Airmail Flight postmark and is backstamped OSLO.....£1.50