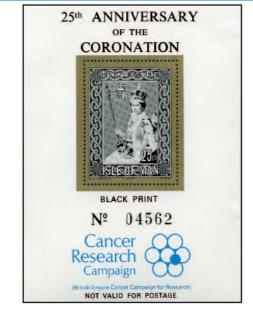

### 1978 CORONATION BLACK PRINT

Cancer Research Campaign Black Print Souvenir sheet, limited numbered edition showing IOM 25p Coronation Anniversary stamp. **£0.75** 

An unusual Souvenir Sheet containing a circular stamp looking like an actual Golf Ball was issued in 1997 - a small number were produced without the value indicated! ONLY A FEW AVAILABLE (10 for £12.00), normally £2.50, SPECIAL OFFER......£1.50