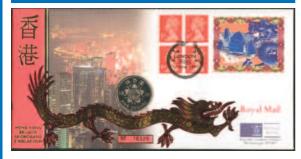

## G.B. 'HANDOVER TO CHINA' LIMITED EDITION PNC

Official cover with uncirculated Hong Kong \$5 Coin and GB Special Booklet Pane with Dragon cancellation - originally issued in 1997 at £12.50 and was sold out days after release, normally £7.50.

AN EXCEPTIONAL OFFER NOW ONLY  $\pmb{\pounds 6.50}$  (3 FOR £17.50)