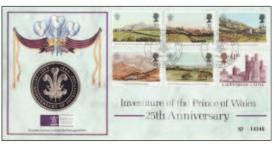

RMC2 Prince of Wales 25th Anniversary, issued 01/03/94 contains stamps SG 1612, 1810-14 and Medal