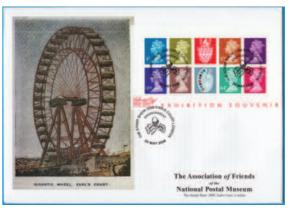

# OFFICIAL NATIONAL POSTAL MUSEUM

Limited Edition "Stamp Show 2000" Gigantic Wheel (Earls Court) Souvenir Covers. Superb production. Only a few of each available. Each cover includes Earl's Court 1895 Site Map and Full History of the Big Wheel! Miniature Sheet alone is catalogued at £30.00!