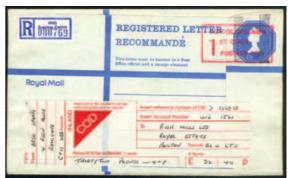

SPECIAL DELIVERY 'G' Size with Special Purple Label (Duly completed and stamped with '1' denomination with Red Boxed cancellation .....£25.00 do. as above but 'H' Size.....**£25.00** C.O.D. with Special Red Label (Duly completed) otherwise as above but with Machin £1.15½ (partially obliterated) and Black Bar ....**£30.00** 