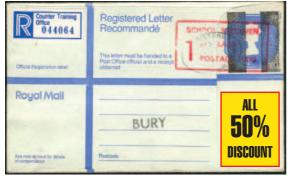

The following have all been used at various schools with appropriate cancellations, handstamps, etc. and Registration Label.

**G Size** with Machin £1.27 (Black Bars) with value partially oblitereated because of rate change with large Red Rectangular Handstamp "School Specimen 1st Class Postage Paid" and oval Registered datestamp with "Counter Training Office" Registered Label, addressed to Bury or Wigan (was £15.00)

 £12.00

H Size as above with Registered Label 'Counter Training Office' addressed to Bury or Bolton, each (was £15.00) **£12.00** do. as above but Registered Label "PHG Training Centre" addressed to Alloa, Crewe, Exeter, Hull, Norwich, Rhyl, Swansea or York (was £15.00) **£12.00** do. as above with additional Machin 5p with Horizontal Single Black Bar