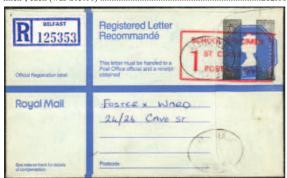

 £12.00

 do. as above but Registered Label "PHG Training Centre" addressed to Ayr

 or Luton (was £15.00)
 £12.00

 do. as above with Normal Registered Labels for Belfast, Chester, Dundee,

 Perth, Preston, Tunbridge or York and oval Registered cancel inscribed 'Specimen', each (was £15.00)