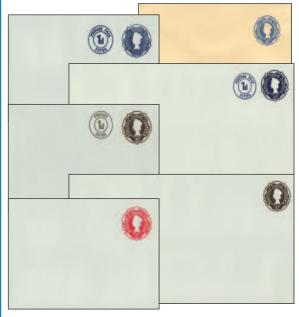

| MM10 - EMBOSSED MACHIN OCTAGONAL ENVELOPES                   |       |
|--------------------------------------------------------------|-------|
| 4d Red (Small) and 5d Blue (Large)                           | £2.50 |
| MM10a) Small 4d Scarlet (EP98)                               | £2.00 |
| MM10b) Large 5d Dull Blue (EP100)                            | £2.00 |
| MM10c) Small 5d Dull Blue (EP99)                             | £2.50 |
| DECIMAL                                                      |       |
| MM10d) Certificate of Posting Form with 1p Octagonal Printed |       |
| (CPSP3)                                                      | £2.00 |

MM10e) Certificate of Posting Form Blank......£1.00

### MM8 - WILDING STAMPED ENVELOPES

| Small size 'O'                                                              | 4d Scarlet and Sepia, 4d Sepia plus 1d Extra, 4d India | go plus |  |  |
|-----------------------------------------------------------------------------|--------------------------------------------------------|---------|--|--|
| 1d Extra (Medium – size 'N') 4d Blue and (Large – size 'P') 4d Sepia and 4d |                                                        |         |  |  |
| Blue plus 1d E                                                              | xtra, set of 7                                         | £9.50   |  |  |
| MM8a) Sm                                                                    | all 4d Scarlet (EP94)                                  | £2.00   |  |  |
| MM8b) Sm                                                                    | all 4d Sepia (EP89)                                    | £2.00   |  |  |
| MM8d) Sm                                                                    | all 4d Indigo plus 1d Extra (EP96)                     | £2.00   |  |  |
| MM8e) Me                                                                    | dium 4d Blue (EP88)                                    | £1.50   |  |  |
| MM8f) Lar                                                                   | ge 4d Sepia (EP90)                                     | £1.50   |  |  |
| MM8g) Lar                                                                   | ge 4d Indigo plus 1d Extra (EP97)                      | £2.00   |  |  |
| MM8h) Sm                                                                    | all – size 'H' 4d Blue (EP87)                          | £2.50   |  |  |
| MM8j) Lar                                                                   | ge 4d Scarlet (EP95)                                   | £3.00   |  |  |
| MM8k) Lar                                                                   | ge 4d Sepia (EP92)                                     | £3.00   |  |  |