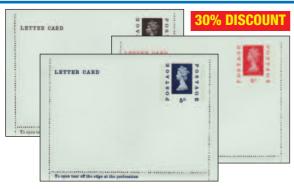

| MM6 - I  | ETTERCARDS WITH SQUARE MACHIN                   |       |
|----------|-------------------------------------------------|-------|
| Set of 3 | (a-c)                                           | £3.50 |
| MM6a)    | 4d Sepia (LCP28)                                | £1.50 |
| MM6b)    | 4d Red (LCP30).                                 | £1.50 |
| MM6c)    | 5d Blue (LCP29) 2 Phosphor Bands                | £1.50 |
| MM6d)    | 4d Blue (LCP25) 4 Lines of Instructions on back | £2.50 |