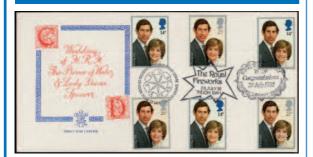

Technology (phosphor) .....

Hastings (ordinary) .....

Geographical (ordinary).....

1981 Royal Wedding FDC with 22nd July, 28th July and 29th July cancels. By having 3 postmarks on 1 cover, it broke office regulations and some considered this as a forged cover as the postmarks may have been done many months after the event. An interesting item at 'DIAMOND DEAL' ... £4.95 £3.95