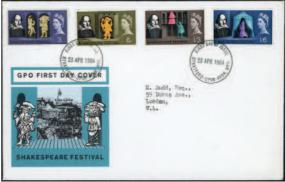

|                          | 1st               | 2nd    |        |
|--------------------------|-------------------|--------|--------|
|                          | Grade             | Grade  |        |
| Description              | Souv              | Souv   | Plain  |
| 1937 Coronation          | £20.00            | £9.50  | £0.75  |
| 1940 Centenary           |                   | £12.00 | £6.00  |
| 1946 Victory             |                   | £15.00 | £6.00  |
| 1948 Silver Wedding 2½   |                   | _      | £0.50  |
| 1948 Liberation          |                   | £6.00  | £3.00  |
| 1948 Olympics            | £24.00            | £11.50 | £5.00  |
| 1949 UPU                 |                   | £17.50 | £9.00  |
| 1951 Festival            | £20.00            | £8.00  | £4.00  |
| 1953 Coronation          | £29.50            | £15.00 | £7.50  |
| 1957 Scout               | £13.50            | £6.00  | £3.00  |
| 1957 Parliament          | £69.00            | -      | £20.00 |
| 1958 Games               | £45.00            | £20.00 | £9.50  |
| 1960 GLO                 | £30.00            | £12.00 | £5.00  |
| 1960 Europa              | £20.00            | £10.00 | £4.50  |
| 1961 POSB                | £33.00            | £15.00 | £7.00  |
| 1961 CEPT                | £2.00             | £1.00  | £0.50  |
| 1961 Parliament          | £15.00            | £7.50  | £3.50  |
| 1962 NPY (ordinary)      | £20.00            | £10.00 | £5.00  |
| 1963 NPY (phosphor)      | £75.00            | £20.00 | £5.00  |
| 1963 FFH (ordinary)      | £15.00            | £8.00  | £3.50  |
| 1963 FFH (phosphor)      | £28.00            | £12.00 | £5.50  |
| 1963 Paris (ordinary)    | £5.00             | £2.50  | £1.50  |
| 1963 Paris (phosphor)    | £24.00            | £9.00  | £4.00  |
| 1963 Nature (ordinary)   | £10.00            | £5.00  | £2.00  |
| 1963 Nature (phosphor).  |                   | £10.00 | £4.50  |
| 1963 Lifeboat (ordinary) | £16.00            | £8.00  | £3.50  |
| 1963 Lifeboat (phosphor) | )£30.00           | £12.50 | £5.00  |
| 1963 Red.Cross (ordinary | y)£16.00          | £7.50  | £5.00  |
| 1963 Red.Cross (phospho  | or) <b>£50.00</b> | £22.50 | £10.00 |
| 1963 Cable (ordinary)    |                   | £5.00  | £2.00  |
| 1963 Cable (phosphor)    | £30.00            | £12.50 | £4.50  |
| 1964 Shakespeare (ordina | ary) £3.50        | £2.00  | £1.50  |
| 1964 Shakespeare (phosp  | shor) £5.00       | £2.00  | £1.50  |