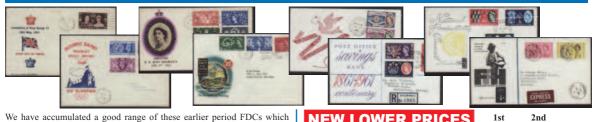

We have accumulated a good range of these earlier period FDCs which are now in short supply also yet again we have accumulated a quantity of slightly sub-standard Covers for the not too discerning Collector offered at real discounted prices. The Covers can be untidy, opened, slightly stained, etc., etc. - subject to satisfaction or refund of course.

|                          | 1st               | 2nd    |        |
|--------------------------|-------------------|--------|--------|
|                          | Grade             | Grade  |        |
| Description              | Souv              | Souv   | Plain  |
| 1937 Coronation          | £20.00            | £9.50  | £0.75  |
| 1940 Centenary           |                   | £12.00 | £6.00  |
| 1946 Victory             |                   | £15.00 | £6.00  |
| 1948 Silver Wedding 2½   |                   | _      | £0.50  |
| 1948 Liberation          |                   | £6.00  | £3.00  |
| 1948 Olympics            | £24.00            | £11.50 | £5.00  |
| 1949 UPU                 |                   | £17.50 | £9.00  |
| 1951 Festival            | £20.00            | £8.00  | £4.00  |
| 1953 Coronation          | £29.50            | £15.00 | £7.50  |
| 1957 Scout               | £13.50            | £6.00  | £3.00  |
| 1957 Parliament          | £69.00            | -      | £20.00 |
| 1958 Games               | £45.00            | £20.00 | £9.50  |
| 1960 GLO                 | £30.00            | £12.00 | £5.00  |
| 1960 Europa              | £20.00            | £10.00 | £4.50  |
| 1961 POSB                | £33.00            | £15.00 | £7.00  |
| 1961 CEPT                | £2.00             | £1.00  | £0.50  |
| 1961 Parliament          | £15.00            | £7.50  | £3.50  |
| 1962 NPY (ordinary)      | £20.00            | £10.00 | £5.00  |
| 1963 NPY (phosphor)      | £75.00            | £20.00 | £5.00  |
| 1963 FFH (ordinary)      | £15.00            | £8.00  | £3.50  |
| 1963 FFH (phosphor)      | £28.00            | £12.00 | £5.50  |
| 1963 Paris (ordinary)    | £5.00             | £2.50  | £1.50  |
| 1963 Paris (phosphor)    | £24.00            | £9.00  | £4.00  |
| 1963 Nature (ordinary)   | £10.00            | £5.00  | £2.00  |
| 1963 Nature (phosphor).  |                   | £10.00 | £4.50  |
| 1963 Lifeboat (ordinary) | £16.00            | £8.00  | £3.50  |
| 1963 Lifeboat (phosphor) | )£30.00           | £12.50 | £5.00  |
| 1963 Red.Cross (ordinary | y)£16.00          | £7.50  | £5.00  |
| 1963 Red.Cross (phospho  | or) <b>£50.00</b> | £22.50 | £10.00 |
| 1963 Cable (ordinary)    |                   | £5.00  | £2.00  |
| 1963 Cable (phosphor)    | £30.00            | £12.50 | £4.50  |
| 1964 Shakespeare (ordina | ary) £3.50        | £2.00  | £1.50  |
| 1964 Shakespeare (phosp  | shor) £5.00       | £2.00  | £1.50  |