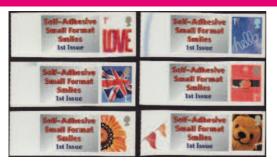

2005 Self-Adhesive Small Format Smilers Booklet Sheet stamps in UNIQUE sheets of 20 images which were only available Personalised as mentioned in the Stanley Gibbons Concise Catalogue - the 6 different sheets depict the Sunflower, the Hello, the Love, the Britannia, the Teddy Bear, and the Robin stamp (set of 6 complete sheets of 20) a few more now available, normally £350.00, NOW .....Nett £125.00 JS7a do. set of 6 single stamps with appropriate labels ..........Nett £19.50