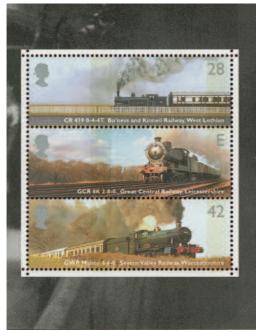

#### **OFFICIAL "REDUCED PANE"**

These were prepared by De La Rue, who also printed the booklets, and bearing no other text can only be described as a Souvenir Sheet. On the printer's packaging label they are entitled "Reduced Panes" - the titles on these labels are normally designated by Royal Mail, so it can be safely assumed that this is their approved name. This is an entirely "new product" from Royal Mail - we are unable to obtain any Official explanation for their production, but perhaps they were originally intended for a Special Railway cover which was eventually aborted! Or perhaps they were simply an experiment and should not have been placed on sale?

We can think of no other logical reason for the production of this unusual item of which only two packets of 500 have reached the market before they were withdrawn from sale after the usual 12 months of sale. This is an exceptionally small quantity for a modern printing.

2004 Loco Souvenir Sheet Reduced Pane U/M or Fine Used, each (last few), normally £45.00 'DIAMOND DEAL' ......£29.50 £25.00