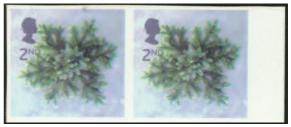

### 2002 CHRISTMAS 2ND CLASS IMPERF PAIR

| SG 2321a (Cat. £80.00) Superb U/M | ( 'DIAMOND DEAL'£27.50 |
|-----------------------------------|------------------------|
| Marginal Block of 4               | £50.00                 |
| do. Scarce Gutter Pair            | £60.00                 |