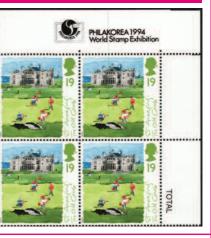

PHILAKOREA 1994 WORLD STAMP EXHIBITION OVERPRINT ON GOLFING

We understand that these were officially overprinted with the permission of the Royal Mail and sold at the exhibition for US\$10. We are now able to offer at just £5.00