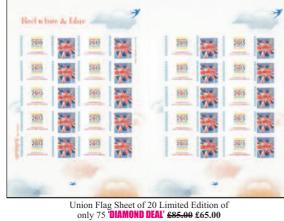

## SINGAPORE 2015 SMILERS EXCLUSIVE

Union Flag Sheet of 20 Limited Edition of only 75 **DIAMOND DEAL'** <u>65.00</u> <u>65.00</u> 1d Black Sheet of 20 Limited Edition of only 75 **DIAMOND DEAL'** <u>695.00</u> <u>£75.00</u>

'DIAMOND DEAL' SPECIAL One Sheet of each, only £165.00 £125.00 (Save £15!)