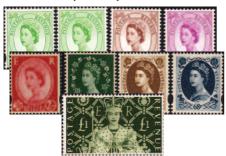

### **GB COMPLETE DECIMAL WILDINGS STAMPS & S/SHT COLLECTION**

This is the complete set of all decimal wilding stamps. This collection includes both Wilding Miniature Sheets, the Castle Miniature Sheet and the rare wonky wilding, most of these stamps were only available from Booklets and as such are quite rare.

Included are: 1998 SG 2031 20p Wilding (1 Right Band), 1998 SG 2031Ea 20p Wilding (1 Left Band), 1998 SG 2032 26p Wilding, 1998 SG 2033 37p Wilding, 2002 SG 2258 2nd Class Wilding, 2002 SG 2258Ea 2nd Class (Diagonal Wmk.: wonky wilding), 2002 SG 2259 1st Class Wilding, 2002 SG MS2326 Wilding Miniature Sheet I, 2003 SG MS2367 Wilding Miniature Sheet II, 2003 SG 2378 47p Wilding, 2003 SG 2379 68p Wilding, 2003 SG 2380a £1 Coronation (ex. SG MS2147), 2005 SG MS2530 Castle Miniature Sheet. Catalogue Value over £56.00, (Order Ref. GJ28). "DIAMOND DEAL" ONLY .£24.00 £22.00