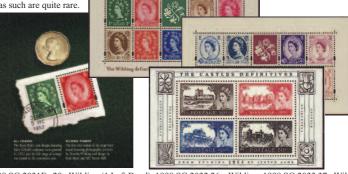

### **GB COMPLETE DECIMAL WILDINGS STAMPS & S/SHT COLLECTION**

This is the complete set of all decimal wilding stamps. This collection includes both Wilding Miniature Sheets, the Castle Miniature Sheet and the rare wonky wilding, most of these stamps were only available from Booklets and as such are quite rare.

Included are: 1998 SG 2031 20p Wilding (1 Right Band), 1998 SG 2031Ea 20p Wilding (1 Left Band), 1998 SG 2032 26p Wilding, 1998 SG 2033 37p Wilding, 2002 SG 2258 2nd Class Wilding, 2002 SG 2258Ea 2nd Class (Diagonal Wmk.: wonky wilding), 2002 SG 2259 1st Class Wilding, 2002 SG MS2326 Wilding Miniature Sheet I, 2003 SG MS2367 Wilding Miniature Sheet II, 2003 SG 2378 47p Wilding, 2003 SG 2379 68p Wilding, 2003 SG 2380a £1 Coronation (ex. SG MS2147), 2005 SG MS2530 Castle Miniature Sheet. Catalogue Value over £56.00, (Order Ref. GJ28). "DIAMOND DEAL" ONLY .£24.00 £22.00