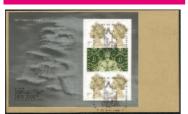

# 2000 "STAMP SHOW" "HER MAJESTY'S" MINIATURE SHEET

SG MS2147 With First Day 'City of Westminster' special handstamp (Cat. £21.00 as F/U) on Official Royal Mail Souvenir Card.