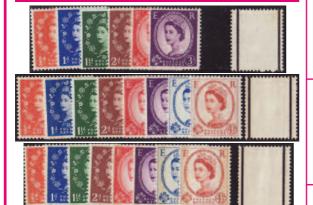

## "NAPTHADAG" The Complete GRAPHITE LINED Collection

Comprising the 1957 St. Edwards Wmk. (6) SG 561-566, 1958 Mult. Crown Wmk. (8) SG 587—94 and the 1959 Phosphor-Graphite (8) SG 599-609, a total of 22 stamps (CBS Cat. Nos.) All Superb Unmounted Mint (Cat. £214.00)......£79.00

## 1958 GRAPHITE 1/2d to 41/2d 8 Values Complete

SG 587/94 – Basic Set Cat. £110.00 (as CBS) Superb U/M **£36.00** or F/U **£32.00** 