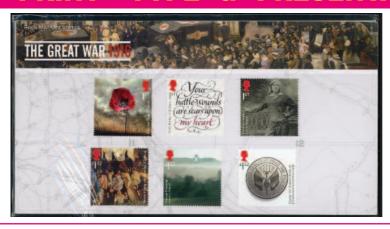

## 2016 THE GREAT WAR 1916 - ORIGINAL PRINT - TYPE "a" PRESENTATION PACK

Type "a" – Original print run with the misprinting of the name of the Post Office Rifles member who was awarded a Victoria Cross as 'Sergeant Albert Knight' (The reprint Type "b", corrects his name to 'Sergeant Alfred Knight'). Barcode of original pack ends 2050.

Few only available. £95.00