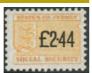

# JERSEY SOCIAL SECURITY "REVENUES"

Something different to add to your collection. A selection of 'Mint', very few exist in this condition. A few Blocks of four available pro-rata. Below Face Value!

One of each, a total of 18 stamps with a face value of £25 and catalogued by Barefoot, 10 years ago. As used at £115.00.

SPECIAL OFFER ......£15.00

do. Blocks of four .....£50.00