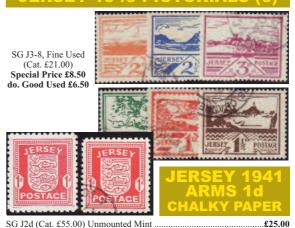

t in this condition. A few Blocks of four available pro-rata. Below Face Value!



One of each, a total of 18 stamps with a face value of £25 and catalogued by Barefoot, 10 years ago. As used at £115.00.

SPECIAL OFFER ......£15.00

do. Blocks of four .....£50.00

# ISLE OF MAN MAJOR ERRORS



### ISLE OF MAN 16p PERF 14½

SG 123a Fine Used (Cat. £21) Only **£3.50** 



## SLE OF MAN 2001 EUROPA 26p POSITIONAL PLATE VARIETY



Marginal Corner Block of 10 of the 26p 'Tastes of the Isle of Man' (R1/2) showing pink bottom instead of white. This is a positional plate variety appearing once on each sheet. However because this was the first class postage rate, the majority have been used on the mail as postage. Few only available, now only ................£6.95

#### JERSEY 1943 PICTORIALS (6)