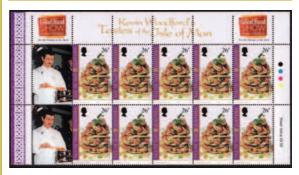

## SLE OF MAN 2001 EUROPA 26p POSITIONAL PLATE VARIETY

Marginal Corner Block of 10 of the 26p 'Tastes of the Isle of Man' (R1/2) showing pink bottom instead of white. This is a positional plate variety appearing once on each sheet. However because this was the first class postage rate, the majority have been used on the mail as postage. Few only available, now only ................£6.95