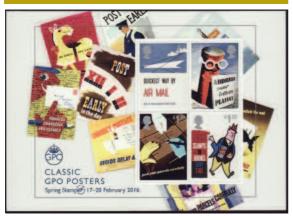

#### LIMITED EDITION POSTCARD

Showing Spring Stampex over-printed on Classic GPO Posters Miniature Sheet. Only 3000 (Numbered edition on reverse) available at the show for four days £3.00