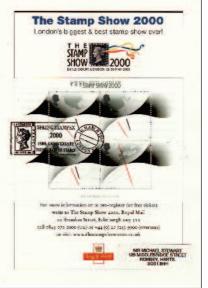

## STAMP SHOW 2000 SPECIAL OVERPRINTED SOUVENIR SHEET

On Official Special First Day Publicity Card only 50 exist, now £75.00 £65.00

do. on Souvenir First Day Cover (Rare) last few £95.00 £75.00